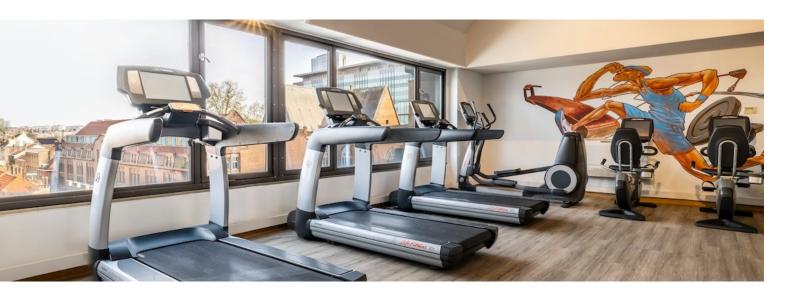

# Gym

The hotel's gym is located on the eighth floor and it's perfectly positioned to maximize the views. Whether you'd like to run on the treadmill, cover a few kilometers on the bike or work with free-weights, the views could inspire a few personal bests.

Workout and enjoy views over the city.

Free for all guests.

Towels and water provided.