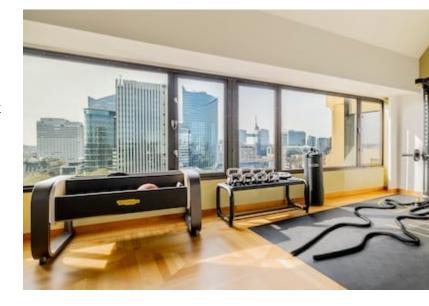

# Gym

The hotel's gym is located on the eighth floor and it's perfectly positioned to maximize the views. Whether you'd like to run on the treadmill, cover a few kilometers on the bike or work with free-weights, the views could inspire a few personal bests.

Workout and enjoy views over the city.

Free for all guests.

Towels and water provided.