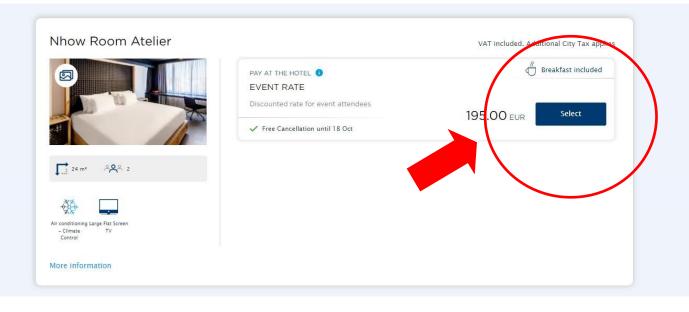

Choose the EVENT RATE "Nhow Room Atelier", see the image below.

Please note that speakers do not need to book their rooms: the EHFCN is responsible for booking and paying for their room.

RESERVATION
FORM
- Nhow Brussels -